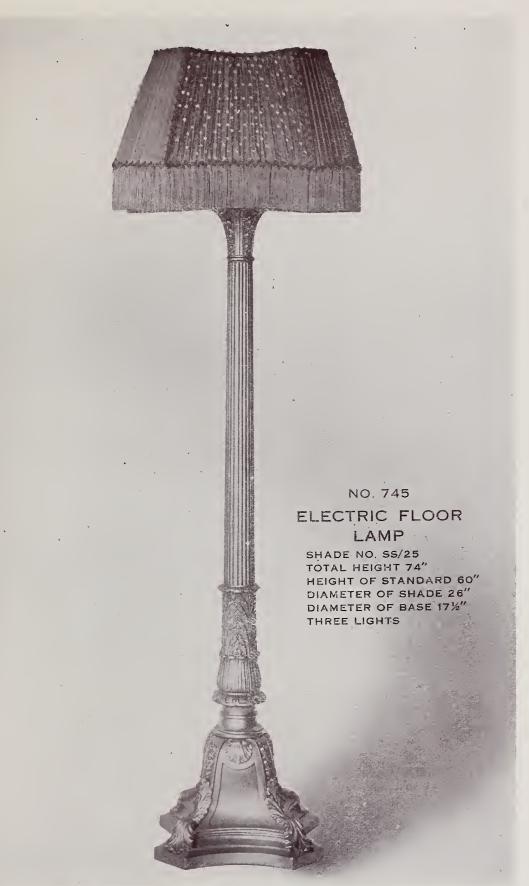

### BRONZE

SHADE NO. SS/25 TOTAL HEIGHT 34"
HEIGHT OF STANDARD 22"
DIAMETER OF BASE 9" THREE LIGHTS

Price with Shade \$46.00

Price without Shade \$24.00

Price of Lamp only in Polychrome Finish, \$28.00